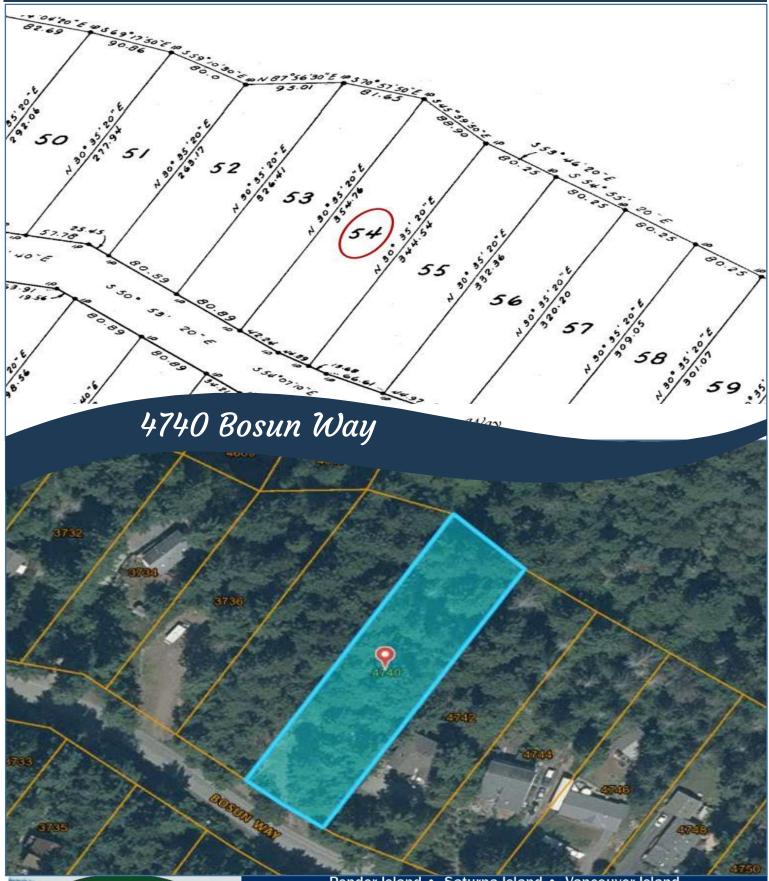

## Plot Plan and Aerial View

Dockside Realty Gulf Islands Vancouver Island Pender Island • Saturna Island • Vancouver Island www.DocksideRealty.ca info@DocksideRealty.ca • 250-629-3383

### 4740 Bosun Way

4740 Bosun Way

Building lot ready to go! Drive up to this open, sunny property, already adorned with a garden so you can get started on the important things right away. The current owner has brought hydro from the pole to the back of the lot. With 0.71 acres, there's plenty of room to build your new home and install a septic system. The property backs onto parkland and sits elevated above the road, offering a true sense of privacy and seclusion. Magic Lake is а great neighbourhood with lots to do-multiple beaches, lake paddling and swimming, disc golf, tennis, and more. Owners here also enjoy access to Thieves Bay Marina, perfect for tending your boat or catching a glimpse of passing whales. This lot is ready for the next owner to take it the rest of the way. Come and enjoy sunny Pender Island.

#### Lot Acres: 0.71

Water: None

Waste: None – septic system required

**Services:** Hydro connected, other at lot line

Driveway: None

Bldg Scheme: No