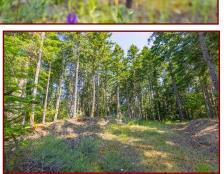

### 4740 Bosun Way

4740 Bosun Way

Building lot ready to go! Drive up to this open, sunny property, already adorned with a garden so you can get started on the important things right away. The current owner has brought hydro from the pole to the back of the lot. With 0.71 acres, there's plenty of room to build your new home and install a septic system. The property backs onto parkland and sits elevated above the road, offering a true sense of privacy and seclusion. Magic Lake is а great neighbourhood with lots to do-multiple beaches, lake paddling and swimming, disc golf, tennis, and more. Owners here also enjoy access to Thieves Bay Marina, perfect for tending your boat or catching a glimpse of passing whales. This lot is ready for the next owner to take it the rest of the way. Come and enjoy sunny Pender Island.

#### Lot Features:

- Sunny
- Cleared
- Level
- Cleared
- Wooded

- Magic Lake Estates with access to Thieves Bay marina and tennis courts

Pender Island • Saturna Island • Vancouver Island www.DocksideRealty.ca info@DocksideRealty.ca • 250-629<u>-3383</u>